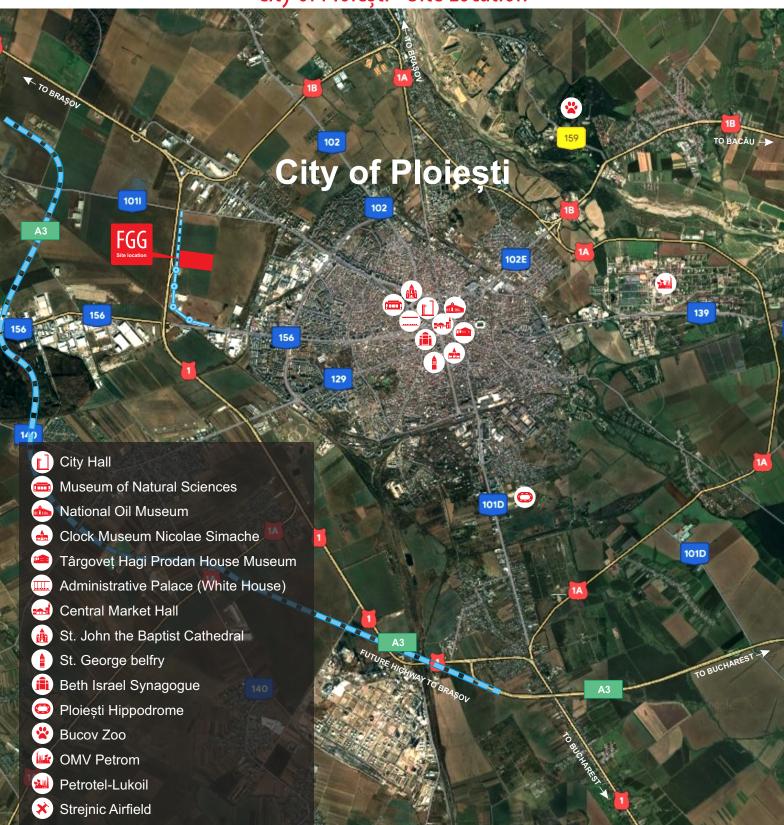

# **FGG Immobilien Site Location**



# Commercial Project in the City of Ploiești



### **Project description:**

- A proposed commercial development consisting of 3 buildings;
- Easy and comfortable acces solution to the project, direct from the western ring road (DN1), and also from the city main roads;
- Proximity to existing retail;
- · Proximity to existing residential areas;
- Land plot of 194.772 sqm;
- Commercial buildings 89.407 sqm;
- Parking areas 2240.

#### **Plot Details:**

Plot Surface: Opening to National Road Distance to Highway Distance to city 194.772 sqm 0,27 km 1,0 km 1,0 km

## City of Ploiești - Site Location



### **Project Location:**

- · In the western part of the city on the western ring road (National RoadNo 1 / DN 1);
- Direct exit to the Ploiesti western ring road, with easy access to the all important directions: Ploiesti City Center, Bucharest, International Airport, Brasov, Buzău;
- Distance to the city center 1,0 km;
- Distance to the highway Bucharest Ploiești Brașov: 1,0 km.

#### **Distances and Population**

45 km Ploiesti - Bucuresti 40 km Ploiești - Henri Coandă International Airport 62 km Ploiesti - Bucuresti (Highway) city county Ploiesti 280000 890000 București 2 mil 2,5 mil

Tel./Fax: 0040 (0) 257 210 027