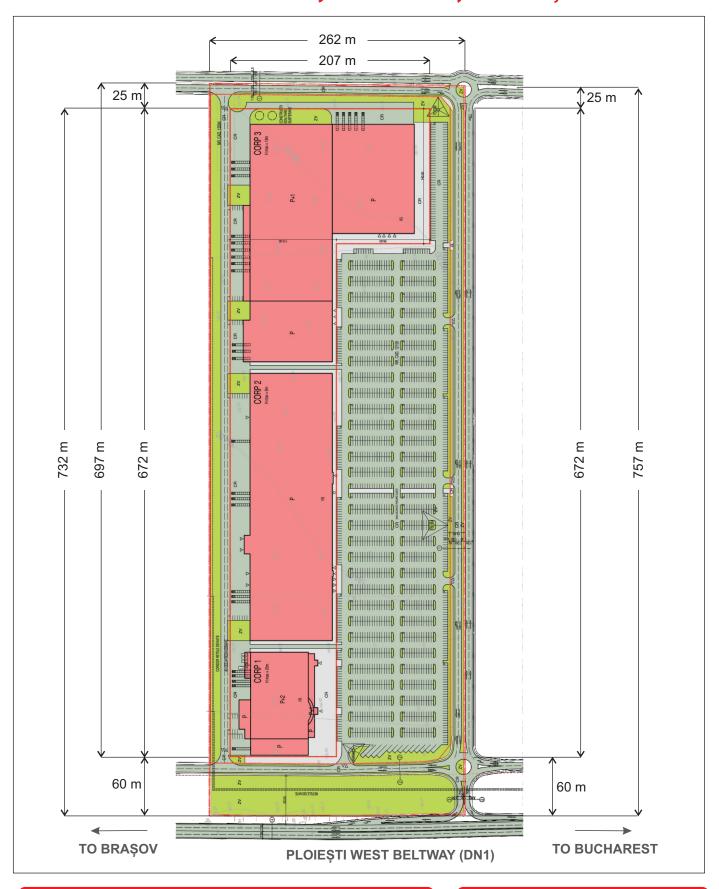

### **Project description:**

- A proposed commercial development consisting of 3 buildings;
- Easy and comfortable acces solution to the project, direct from the western ring road (DN1), and also from the city main roads;
- Proximity to existing retail;
- · Proximity to existing residential areas;
- Land plot of 194.772 sqm;
- Commercial buildings 89.407 sqm;
- Parking areas 2240.

#### **Plot Details:**

Plot Surface: Opening to National Road Distance to Highway Distance to city 194.772 sqm 0,27 km 1,0 km 1,0 km