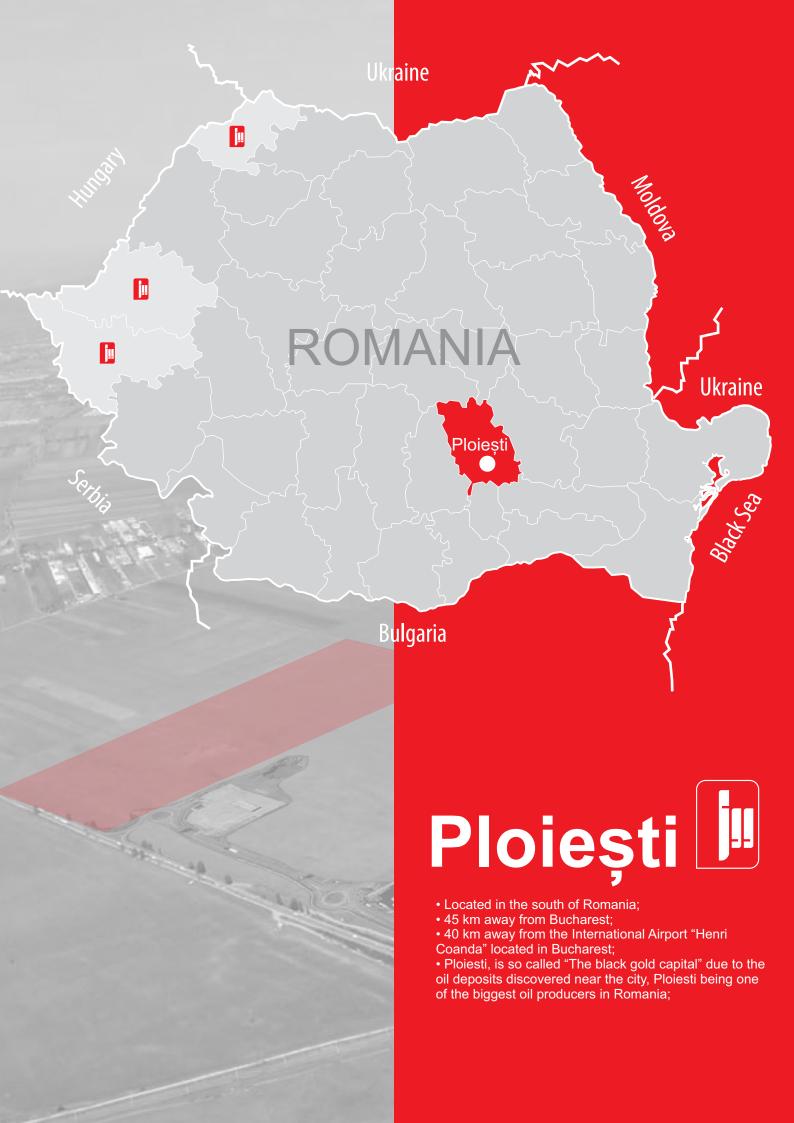

#### **Distances and Population**

45 km Ploiesti - Bucuresti 40 km Ploiești - Henri Coandă International Airport 62 km Ploiesti - Bucuresti (Highway) city county Ploiesti 280000 890000 București 2 mil 2,5 mil