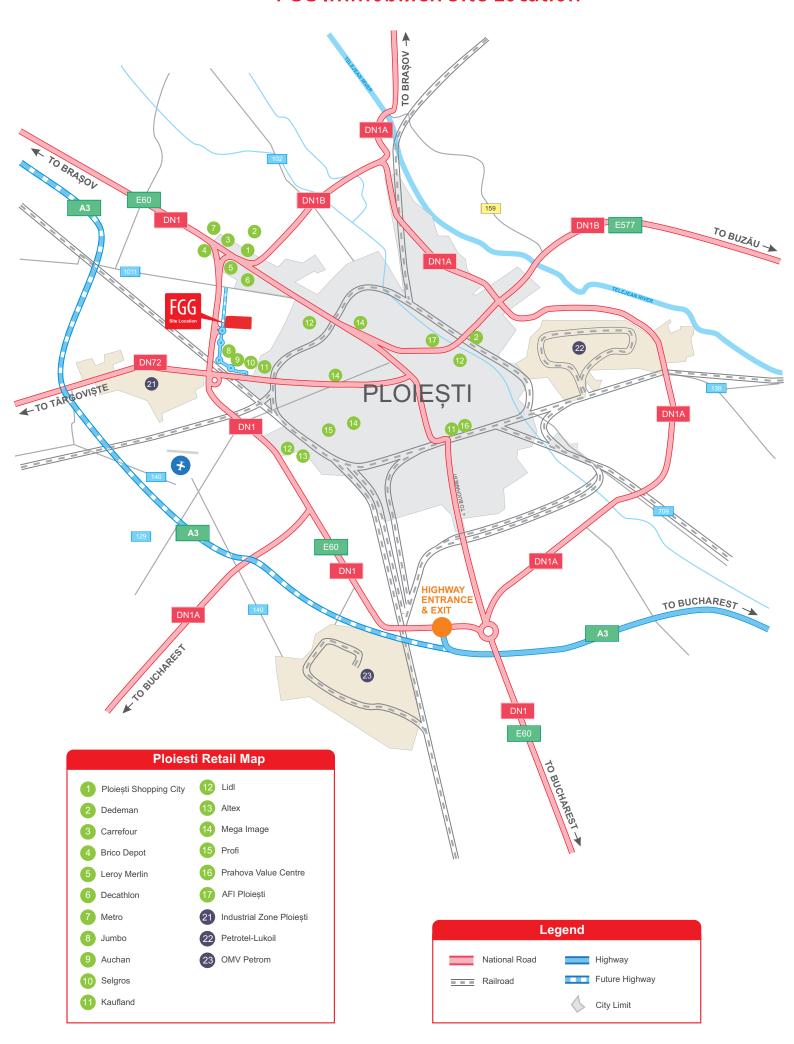

### **Project Location:**

- · In the western part of the city on the western ring road (National RoadNo 1 / DN 1);
- Direct exit to the Ploiesti western ring road, with easy access to the all important directions: Ploiesti City Center, Bucharest, International Airport, Brasov, Buzău;
- Distance to the city center 1,0 km;
- Distance to the highway Bucharest Ploiești Brașov: 1,0 km.